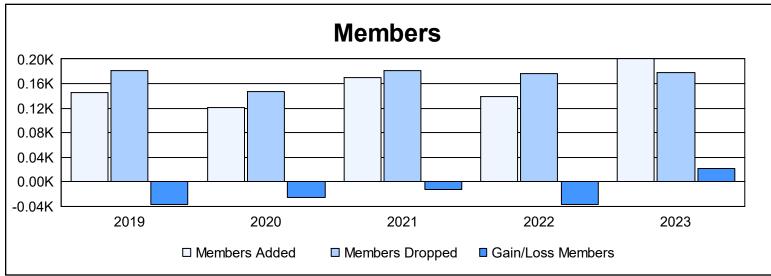

District 5M 5 As of June 2023 Cumulative

| Year      | New<br>Clubs | Dropped<br>Clubs | Gain/<br>Loss<br>Clubs | New<br>Members | Charter<br>Members | Reinstate<br>Members | Transfer<br>Members | Total<br>Member<br>Added | Total<br>Members<br>Dropped | Gain/<br>Loss<br>Members |
|-----------|--------------|------------------|------------------------|----------------|--------------------|----------------------|---------------------|--------------------------|-----------------------------|--------------------------|
| 2018-2019 | 0            | 1                | -1                     | 118            | 4                  | 6                    | 17                  | 145                      | 182                         | -37                      |
| 2019-2020 | 0            | 1                | -1                     | 108            | 2                  | 5                    | 6                   | 121                      | 147                         | -26                      |
| 2020-2021 | 2            | 2                | 0                      | 104            | 57                 | 5                    | 3                   | 169                      | 181                         | -12                      |
| 2021-2022 | 0            | 2                | -2                     | 132            | 0                  | 3                    | 4                   | 139                      | 176                         | -37                      |
| 2022-2023 | 0            | 1                | -1                     | 179            | 6                  | 7                    | 8                   | 200                      | 178                         | 22                       |
| Average   | 0            | 1                | -1                     | 128            | 14                 | 5                    | 8                   | 155                      | 173                         | -18                      |