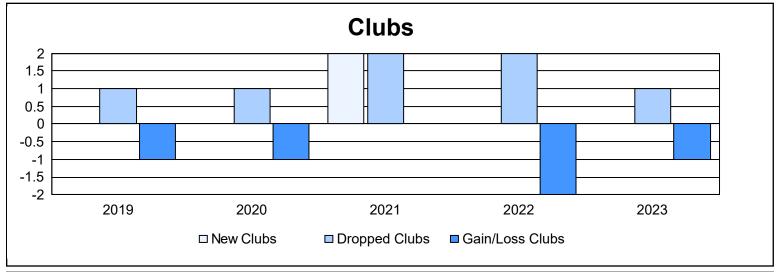

District 5M 5 As of June 2023 Cumulative

| Year      | New<br>Clubs | Dropped<br>Clubs | Gain/<br>Loss<br>Clubs | New<br>Members | Charter<br>Members | Reinstate<br>Members | Transfer<br>Members | Total<br>Member<br>Added | Total<br>Members<br>Dropped | Gain/<br>Loss<br>Members |
|-----------|--------------|------------------|------------------------|----------------|--------------------|----------------------|---------------------|--------------------------|-----------------------------|--------------------------|
| 2018-2019 | 0            | 1                | -1                     | 118            | 4                  | 6                    | 17                  | 145                      | 182                         | -37                      |
| 2019-2020 | 0            | 1                | -1                     | 108            | 2                  | 5                    | 6                   | 121                      | 147                         | -26                      |
| 2020-2021 | 2            | 2                | 0                      | 104            | 57                 | 5                    | 3                   | 169                      | 181                         | -12                      |
| 2021-2022 | 0            | 2                | -2                     | 132            | 0                  | 3                    | 4                   | 139                      | 176                         | -37                      |
| 2022-2023 | 0            | 1                | -1                     | 179            | 6                  | 7                    | 8                   | 200                      | 178                         | 22                       |
| Average   | 0            | 1                | -1                     | 128            | 14                 | 5                    | 8                   | 155                      | 173                         | -18                      |